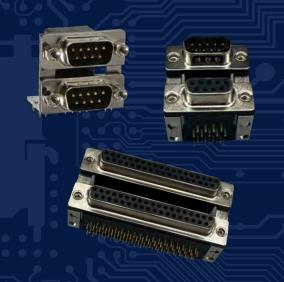

# STACKED

Space Saving Connector Technology

DUAL PORT I/O connectors are designed for applications requiring multiple connector ports with limited PCB space. Two Right Angle D-Sub connectors are stacked one on top of another, creating a single Dual Port connector with a very condensed footprint

### **FEATURES & BENEFITS**

- Available in 4 Industry Standard sizes:
   Standard Density 9 | 15 | 25 | 37 & High Density 15
- Available 3 Different Connector Spacing Options 0.625" | 0.750" | 0.900"
- Available in 6 Different Hardware Configurations
- High Tempurature UL94V-0 Thermoplastic 260C Process Temp
- High Performance Stamped Contacts