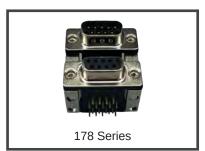

#### **0.750" Spacing**

Female over Male
Male over Female
Female over Female
Male over Male

#### **Series**

178-YYY-313RYY1 178-YYY-413RYY1 178-YYY-513RYY1 178-YYY-613RYY1

#### Size

9 / 15 / 25 / 37 Position 9 / 15 / 25 / 37 Position 9 / 15\* / 25 / 37 Position 9 / 15\* / 25 / 37 Position \*HD versions available