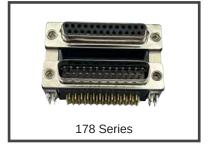

#### **0.750" Spacing**

Female over Male
Male over Female
Female over Female
Male over Male

#### **Series**

178-YYY-313RYY1 178-YYY-413RYY1 178-YYY-513RYY1 178-YYY-613RYY1

#### Size

9 / 15 / 25 / 37 Position 9 / 15 / 25 / 37 Position 9 / 15\* / 25 / 37 Position 9 / 15\* / 25 / 37 Position \*HD versions available