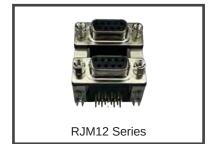

# STACKED

Space Saving Connector Technology

DUAL PORT I/O connectors are designed for applications requiring multiple connector ports with limited PCB space. Two Right Angle D-Sub connectors are stacked one on top of another, creating a single Dual Port connector with a very condensed footprint

### **FEATURES & BENEFITS**

- Available in 4 Industry Standard sizes:
   Standard Density 9 | 15 | 25 | 37 & High Density 15
- Available 3 Different Connector Spacing Options 0.625" | 0.750" | 0.900"
- Available in 6 Different Hardware Configurations
- High Tempurature UL94V-0 Thermoplastic 260C Process Temp
- High Performance Stamped Contacts