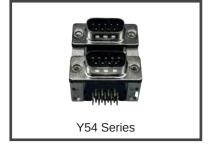

# STACKED

Space Saving Connector Technology

DUAL PORT I/O connectors are designed for applications requiring multiple connector ports with limited PCB space. Two Right Angle D-Sub connectors are stacked one on top of another, creating a single Dual Port connector with a very condensed footprint

### **FEATURES & BENEFITS**

- Available in 4 Industry Standard sizes:
   Standard Density 9 | 15 | 25 | 37 & High Density 15
- Available 3 Different Connector Spacing Options 0.625" | 0.750" | 0.900"
- Available in 6 Different Hardware Configurations
- High Tempurature UL94V-0 Thermoplastic 260C Process Temp
- High Performance Stamped Contacts