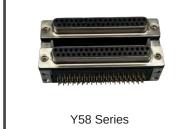

# STACKED

Space Saving Connector Technology

DUAL PORT I/O connectors are designed for applications requiring multiple connector ports with limited PCB space. Two Right Angle D-Sub connectors are stacked one on top of another, creating a single Dual Port connector with a very condensed footprint

### **FEATURES & BENEFITS**

- Available in 4 Industry Standard sizes:
   Standard Density 9 | 15 | 25 | 37 & High Density 15
- Available 3 Different Connector Spacing Options 0.625" | 0.750" | 0.900"
- Available in 6 Different Hardware Configurations
- High Tempurature UL94V-0 Thermoplastic 260C Process Temp
- High Performance Stamped Contacts