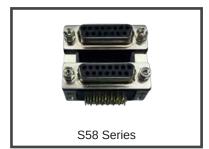

#### **0.625" Spacing**

Female over Male
Male over Female
Female over Female
Male over Male

#### **Series**

189-YYY-313RYY1 189-YYY-413RYY1 189-YYY-513RYY1 189-YYY-613RYY1

#### Size

9 / 15 / 25 / 37 Position 9 / 15 / 25 / 37 Position 9 / 15\* / 25 / 37 Position 9 / 15\* / 25 / 37 Position \*HD versions available

Contact us for any custom dual-port projects

Condensed Footprint