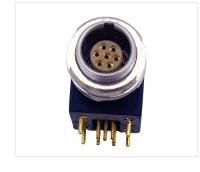

# QUIL Connector Systems

NorComp QUIK-LOQ<sup>™</sup> Circular Push Pulls deliver a compact high performance solution engineered to withstand shock and high vibration both indoors and outdoors in harsh environments. These rugged, sealed connectors are ideal for hi-rel waterproof applications where quick connect / disconnect and environmental protection are required.

#### **FEATURES & BENEFITS**

- Push-Pull Latch and Release Mechanism
- Small, Rugged Precision Design
- Haptic Feedback When Mating
- Positive Locking: Prevents Accidental Disconnection
- Available in Varying Pin Positions
- Accepts 14-28 AWG Wires (Based on # Of Positions)
- Rated for 2 to 30 Amps Depending on # Of Positions
- High Mating Cycles (>5000)
- Machined Contacts And Housing
- 360 Degree Shielding for Full EMI / RFI
- Value Added Cable Assembly Solutions Available