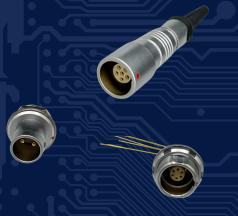

# QUIL Connector Systems

NorComp QUIK-LOQ<sup>™</sup> Circular Push Pulls deliver a compact high performance solution engineered to withstand shock and high vibration both indoors and outdoors in harsh environments. These rugged, sealed connectors are ideal for hi-rel waterproof applications where quick connect / disconnect and environmental protection are required.

#### **FEATURES & BENEFITS**

- Push-Pull Latch and Release Mechanism
- Small, Rugged Precision Design
- Haptic Feedback When Mating
- Positive Locking: Prevents Accidental Disconnection
- Available in Varying Pin Positions
- Accepts 14-28 AWG Wires (Based on # Of Positions)
- Rated for 2 to 30 Amps Depending on # Of Positions
- High Mating Cycles (>5000)
- Machined Contacts And Housing
- 360 Degree Shielding for Full EMI / RFI
- Value Added Cable Assembly Solutions Available

### **QUIK-LOQ**®

High Performance Push Pull Connector Systems

...robust & reliable quick-locking mechanism