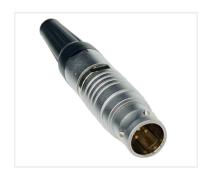

# QUIL Connector Systems

NorComp QUIK-LOQ<sup>™</sup> Circular Push Pulls deliver a compact high performance solution engineered to withstand shock and high vibration both indoors and outdoors in harsh environments. These rugged, sealed connectors are ideal for hi-rel waterproof applications where quick connect / disconnect and environmental protection are required.

#### **FEATURES & BENEFITS**

- Push-Pull Latch and Release Mechanism
- Small, Rugged Precision Design
- Haptic Feedback When Mating
- Positive Locking: Prevents Accidental Disconnection
- Available in Varying Pin Positions
- Accepts 14-28 AWG Wires (Based on # Of Positions)
- Rated for 2 to 30 Amps Depending on # Of Positions
- High Mating Cycles (>5000)
- Machined Contacts And Housing
- 360 Degree Shielding for Full EMI / RFI
- Value Added Cable Assembly Solutions Available

### **QUIK-LOQ**®

High Performance Push Pull Connector Systems

...robust & reliable quick-locking mechanism