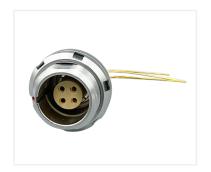

# QUIL Connector Systems

NorComp QUIK-LOQ<sup>™</sup> Circular Push Pulls deliver a compact high performance solution engineered to withstand shock and high vibration both indoors and outdoors in harsh environments. These rugged, sealed connectors are ideal for hi-rel waterproof applications where quick connect / disconnect and environmental protection are required.

#### **FEATURES & BENEFITS**

- Push-Pull Latch and Release Mechanism
- Small, Rugged Precision Design
- Haptic Feedback When Mating
- Positive Locking: Prevents Accidental Disconnection
- Available in Varying Pin Positions
- Accepts 14-28 AWG Wires (Based on # Of Positions)
- Rated for 2 to 30 Amps Depending on # Of Positions
- High Mating Cycles (>5000)
- Machined Contacts And Housing
- 360 Degree Shielding for Full EMI / RFI
- Value Added Cable Assembly Solutions Available

### **QUIK-LOQ**®

High Performance Push Pull Connector Systems

...robust & reliable quick-locking mechanism