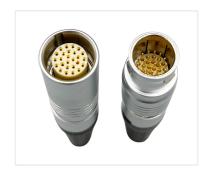

# QUIL Connector Systems

NorComp QUIK-LOQ<sup>™</sup> Circular Push Pulls deliver a compact high performance solution engineered to withstand shock and high vibration both indoors and outdoors in harsh environments. These rugged, sealed connectors are ideal for hi-rel waterproof applications where quick connect / disconnect and environmental protection are required.

#### **FEATURES & BENEFITS**

- Push-Pull Latch and Release Mechanism
- Small, Rugged Precision Design
- Haptic Feedback When Mating
- Positive Locking: Prevents Accidental Disconnection
- Available in Varying Pin Positions
- Accepts 14-28 AWG Wires (Based on # Of Positions)
- Rated for 2 to 30 Amps Depending on # Of Positions
- High Mating Cycles (>5000)
- Machined Contacts And Housing
- 360 Degree Shielding for Full EMI / RFI
- Value Added Cable Assembly Solutions Available

### **QUIK-LOQ**®

High Performance Push Pull Connector Systems

...robust & reliable quick-locking mechanism