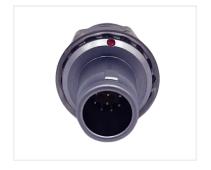

# QUIL Connector Systems

NorComp QUIK-LOQ<sup>™</sup> Circular Push Pulls deliver a compact high performance solution engineered to withstand shock and high vibration both indoors and outdoors in harsh environments. These rugged, sealed connectors are ideal for hi-rel waterproof applications where quick connect / disconnect and environmental protection are required.

#### **FEATURES & BENEFITS**

- Push-Pull Latch and Release Mechanism
- Small, Rugged Precision Design
- Haptic Feedback When Mating
- Positive Locking: Prevents Accidental Disconnection
- Available in Varying Pin Positions
- Accepts 14-28 AWG Wires (Based on # Of Positions)
- Rated for 2 to 30 Amps Depending on # Of Positions
- High Mating Cycles (>5000)
- Machined Contacts And Housing
- 360 Degree Shielding for Full EMI / RFI
- Value Added Cable Assembly Solutions Available