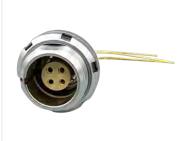

## **OUK-LOO** Push-Pull Connector Systems

NorComp QUIK-LOQ<sup>™</sup> Circular Push Pulls deliver a compact high performance solution engineered to withstand shock and high vibration both indoors and outdoors in harsh environments. These rugged, sealed connectors are ideal for hi-rel waterproof applications where quick connect / disconnect and environmental protection are required.

## **FEATURES & BENEFITS**

- Push-Pull latch and release mechanism
- Small, rugged precision design
- Available in varying pin positions
- Accepts 14-28 awg wires (based on # of positions)
- Rated for 2 to 30 amps depending on # of positions
- High mating cycles (>5000)
- Machined contacts and housing
- 360 degree sheilding for full EMI / RFI
- Value added cable assembly solutions available