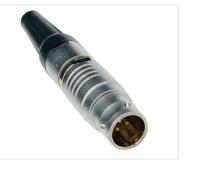

## **OUK-LOO** Push-Pull Connector Systems

NorComp QUIK-LOQ<sup>™</sup> Circular Push Pulls deliver a compact high performance solution engineered to withstand shock and high vibration both indoors and outdoors in harsh environments. These rugged, sealed connectors are ideal for hi-rel waterproof applications where quick connect / disconnect and environmental protection are required.

## **FEATURES & BENEFITS**

- Push-Pull latch and release mechanism
- Small, rugged precision design
- Available in varying pin positions
- Accepts 14-28 awg wires (based on # of positions)
- Rated for 2 to 30 amps depending on # of positions
- High mating cycles (>5000)
- Machined contacts and housing
- 360 degree sheilding for full EMI / RFI
- Value added cable assembly solutions available