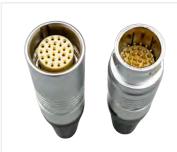

## Rapid Latching I/O Systems

|            |                              | Panel Mount                  |                              |                              |
|------------|------------------------------|------------------------------|------------------------------|------------------------------|
| Series     | Cable Mount                  | Solder Cup                   | Vertical                     | Right Angle                  |
|            |                              |                              |                              |                              |
| 820B       | 2,3,4,5,6,7,9                | 2,3,4,5,6,7,9                | 2,3,4,5,6,7,9                | 2,3,4,5,6,7                  |
| IP50 Rated | (Male/Female)                | (Male/Female)                | (Female)                     | (Female)                     |
| 821B       | 2,3,4,5,6,7,8,10,14          | 2,3,4,5,6,7,8,10,14          | 2,3,4,5,6,7,8,10,14          | 2,3,4,5,6,7,8                |
| IP50 Rated | (Male/Female)                | (Male/Female)                | (Female)                     | (Female)                     |
| 822B       | 2,3,4,6,8,10,12              | 2,3,4,6,8,10,12              | 2,3,4,6,8,10,12              | 2,3,4,6,8,10,12              |
| IP50 Rated | 14,16,19,26<br>(Male/Female) | 14,16,19,26<br>(Male/Female) | 14,16,19,26<br>(Male/Female) | 14,16,19,26<br>(Male/Female) |
| 820K       | 2,3,4,5,6,7,9                | 2,3,4,5,6,7,9                | 2,3,4,5,6,7,9                | 2,3,4,5,6,7                  |
| IP67 Rated | (Male/Female)                | (Female)                     | (Female)                     | (Female)                     |
| 821K       | 2,3,4,5,6,7                  | 2,3,4,5,6,7                  | 2,3,4,5,6,7                  | 2,3,4,5,6,7                  |
| IP67 Rated | (Male/Female)                | (Female)                     | (Female)                     | (Female)                     |
| 822K       | 2,3,4,6                      | 2,3,4,6                      | 2,3,4,6                      | 2,3,4,6                      |
| IP67 Rated | (Male/Female)                | (Female)                     | (Female)                     | (Female)                     |