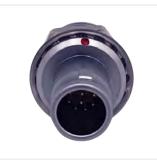

## Rapid Latching I/O Systems

|            |                              | Panel Mount                  |                              |                              |
|------------|------------------------------|------------------------------|------------------------------|------------------------------|
| Series     | Cable Mount                  | Solder Cup                   | Vertical                     | Right Angle                  |
|            |                              |                              |                              |                              |
| 820B       | 2,3,4,5,6,7,9                | 2,3,4,5,6,7,9                | 2,3,4,5,6,7,9                | 2,3,4,5,6,7                  |
| IP50 Rated | (Male/Female)                | (Male/Female)                | (Female)                     | (Female)                     |
| 821B       | 2,3,4,5,6,7,8,10,14          | 2,3,4,5,6,7,8,10,14          | 2,3,4,5,6,7,8,10,14          | 2,3,4,5,6,7,8                |
| IP50 Rated | (Male/Female)                | (Male/Female)                | (Female)                     | (Female)                     |
| 822B       | 2,3,4,6,8,10,12              | 2,3,4,6,8,10,12              | 2,3,4,6,8,10,12              | 2,3,4,6,8,10,12              |
| IP50 Rated | 14,16,19,26<br>(Male/Female) | 14,16,19,26<br>(Male/Female) | 14,16,19,26<br>(Male/Female) | 14,16,19,26<br>(Male/Female) |
| 820K       | 2,3,4,5,6,7,9                | 2,3,4,5,6,7,9                | 2,3,4,5,6,7,9                | 2,3,4,5,6,7                  |
| IP67 Rated | (Male/Female)                | (Female)                     | (Female)                     | (Female)                     |
| 821K       | 2,3,4,5,6,7                  | 2,3,4,5,6,7                  | 2,3,4,5,6,7                  | 2,3,4,5,6,7                  |
| IP67 Rated | (Male/Female)                | (Female)                     | (Female)                     | (Female)                     |
| 822K       | 2,3,4,6                      | 2,3,4,6                      | 2,3,4,6                      | 2,3,4,6                      |
| IP67 Rated | (Male/Female)                | (Female)                     | (Female)                     | (Female)                     |