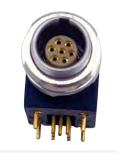

## Rapid Latching I/O Systems

|            |                              | Panel Mount                  |                              |                              |
|------------|------------------------------|------------------------------|------------------------------|------------------------------|
| Series     | Cable Mount                  | Solder Cup                   | Vertical                     | Right Angle                  |
|            |                              |                              |                              |                              |
| 820B       | 2,3,4,5,6,7,9                | 2,3,4,5,6,7,9                | 2,3,4,5,6,7,9                | 2,3,4,5,6,7                  |
| IP50 Rated | (Male/Female)                | (Male/Female)                | (Female)                     | (Female)                     |
| 821B       | 2,3,4,5,6,7,8,10,14          | 2,3,4,5,6,7,8,10,14          | 2,3,4,5,6,7,8,10,14          | 2,3,4,5,6,7,8                |
| IP50 Rated | (Male/Female)                | (Male/Female)                | (Female)                     | (Female)                     |
| 822B       | 2,3,4,6,8,10,12              | 2,3,4,6,8,10,12              | 2,3,4,6,8,10,12              | 2,3,4,6,8,10,12              |
| IP50 Rated | 14,16,19,26<br>(Male/Female) | 14,16,19,26<br>(Male/Female) | 14,16,19,26<br>(Male/Female) | 14,16,19,26<br>(Male/Female) |
| 820K       | 2,3,4,5,6,7,9                | 2,3,4,5,6,7,9                | 2,3,4,5,6,7,9                | 2,3,4,5,6,7                  |
| IP67 Rated | (Male/Female)                | (Female)                     | (Female)                     | (Female)                     |
| 821K       | 2,3,4,5,6,7                  | 2,3,4,5,6,7                  | 2,3,4,5,6,7                  | 2,3,4,5,6,7                  |
| IP67 Rated | (Male/Female)                | (Female)                     | (Female)                     | (Female)                     |
| 822K       | 2,3,4,6                      | 2,3,4,6                      | 2,3,4,6                      | 2,3,4,6                      |
| IP67 Rated | (Male/Female)                | (Female)                     | (Female)                     | (Female)                     |