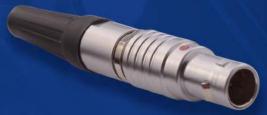

## QUIK-LOQ<sup>TM</sup>

Rapid Latching I/O Systems

NorComp QUIK-LOQ<sup>™</sup> Circular Push Pulls deliver a compact high performance solution engineered to withstand shock and high vibration both indoors and outdoors in harsh environments. These rugged, sealed connectors are ideal for hi-rel waterproof applications where quick connect / disconnect and environmental protection are required.

## **FEATURES & BENEFITS**

- Push-Pull Latch and Release Mechanism
- Small, rugged precision design
- Available in varying pin positions
- Accepts 14-28 awg wires (based on # of positions)
- Rated for 2 to 30 amps depending on # of positions
- High Mating Cycles (>5000)
- Machined contacts and housing
- 360 degree sheilding for full EMI / RFI