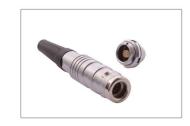

## QUIK-LOQ<sup>TM</sup>

Rapid Latching I/O Systems

NorComp QUIK-LOQ<sup>™</sup> Circular Push Pulls deliver a compact high performance solution engineered to withstand shock and high vibration both indoors and outdoors in harsh environments. These rugged, sealed connectors are ideal for hi-rel waterproof applications where quick connect / disconnect and environmental protection are required.

## **FEATURES & BENEFITS**

- Push-Pull Latch and Release Mechanism
- Small, rugged precision design
- Available in varying pin positions
- Accepts 14-28 awg wires (based on # of positions)
- Rated for 2 to 30 amps depending on # of positions
- High Mating Cycles (>5000)
- Machined contacts and housing
- 360 degree sheilding for full EMI / RFI