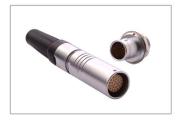

## QUIK-LOQ<sup>TM</sup>

Rapid Latching I/O Systems

NorComp QUIK-LOQ<sup>™</sup> Circular Push Pulls deliver a compact high performance solution engineered to withstand shock and high vibration both indoors and outdoors in harsh environments. These rugged, sealed connectors are ideal for hi-rel waterproof applications where quick connect / disconnect and environmental protection are required.

## **FEATURES & BENEFITS**

- Push-Pull Latch and Release Mechanism
- Small, rugged precision design
- Available in varying pin positions
- Accepts 14-28 awg wires (based on # of positions)
- Rated for 2 to 30 amps depending on # of positions
- High Mating Cycles (>5000)
- Machined contacts and housing
- 360 degree sheilding for full EMI / RFI