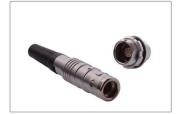

## QUIK-LOQ<sup>TM</sup>

Rapid Latching I/O Systems

NorComp QUIK-LOQ<sup>™</sup> Circular Push Pulls deliver a compact high performance solution engineered to withstand shock and high vibration both indoors and outdoors in harsh environments. These rugged, sealed connectors are ideal for hi-rel waterproof applications where quick connect / disconnect and environmental protection are required.

## **FEATURES & BENEFITS**

- Push-Pull Latch and Release Mechanism
- Small, rugged precision design
- Available in varying pin positions
- Accepts 14-28 awg wires (based on # of positions)
- Rated for 2 to 30 amps depending on # of positions
- High Mating Cycles (>5000)
- Machined contacts and housing
- 360 degree sheilding for full EMI / RFI