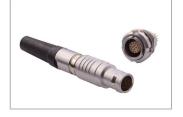

## QUIK-LOQ<sup>TM</sup>

Rapid Latching I/O Systems

NorComp QUIK-LOQ<sup>™</sup> Circular Push Pulls deliver a compact high performance solution engineered to withstand shock and high vibration both indoors and outdoors in harsh environments. These rugged, sealed connectors are ideal for hi-rel waterproof applications where quick connect / disconnect and environmental protection are required.

## **FEATURES & BENEFITS**

- Push-Pull Latch and Release Mechanism
- Small, rugged precision design
- Available in varying pin positions
- Accepts 14-28 awg wires (based on # of positions)
- Rated for 2 to 30 amps depending on # of positions
- High Mating Cycles (>5000)
- Machined contacts and housing
- 360 degree sheilding for full EMI / RFI