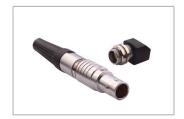

## QUIK-LOQ<sup>TM</sup>

Rapid Latching I/O Systems

NorComp QUIK-LOQ<sup>™</sup> Circular Push Pulls deliver a compact high performance solution engineered to withstand shock and high vibration both indoors and outdoors in harsh environments. These rugged, sealed connectors are ideal for hi-rel waterproof applications where quick connect / disconnect and environmental protection are required.

## **FEATURES & BENEFITS**

- Push-Pull Latch and Release Mechanism
- Small, rugged precision design
- Available in varying pin positions
- Accepts 14-28 awg wires (based on # of positions)
- Rated for 2 to 30 amps depending on # of positions
- High Mating Cycles (>5000)
- Machined contacts and housing
- 360 degree sheilding for full EMI / RFI