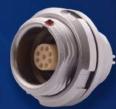

## QUIK-LOQ<sup>TM</sup>

Rapid Latching I/O Systems

NorComp QUIK-LOQ<sup>™</sup> Circular Push Pulls deliver a compact high performance solution engineered to withstand shock and high vibration both indoors and outdoors in harsh environments. These rugged, sealed connectors are ideal for hi-rel waterproof applications where quick connect / disconnect and environmental protection are required.

## **FEATURES & BENEFITS**

- Push-Pull Latch and Release Mechanism
- Small, rugged precision design
- Available in varying pin positions
- Accepts 14-28 awg wires (based on # of positions)
- Rated for 2 to 30 amps depending on # of positions
- High Mating Cycles (>5000)
- Machined contacts and housing
- 360 degree sheilding for full EMI / RFI