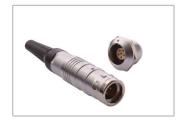

## QUIK-LOQ<sup>TM</sup>

Rapid Latching I/O Systems

NorComp QUIK-LOQ<sup>™</sup> Circular Push Pulls deliver a compact high performance solution engineered to withstand shock and high vibration both indoors and outdoors in harsh environments. These rugged, sealed connectors are ideal for hi-rel waterproof applications where quick connect / disconnect and environmental protection are required.

## **FEATURES & BENEFITS**

- Push-Pull Latch and Release Mechanism
- Small, rugged precision design
- Available in varying pin positions
- Accepts 14-28 awg wires (based on # of positions)
- Rated for 2 to 30 amps depending on # of positions
- High Mating Cycles (>5000)
- Machined contacts and housing
- 360 degree sheilding for full EMI / RFI