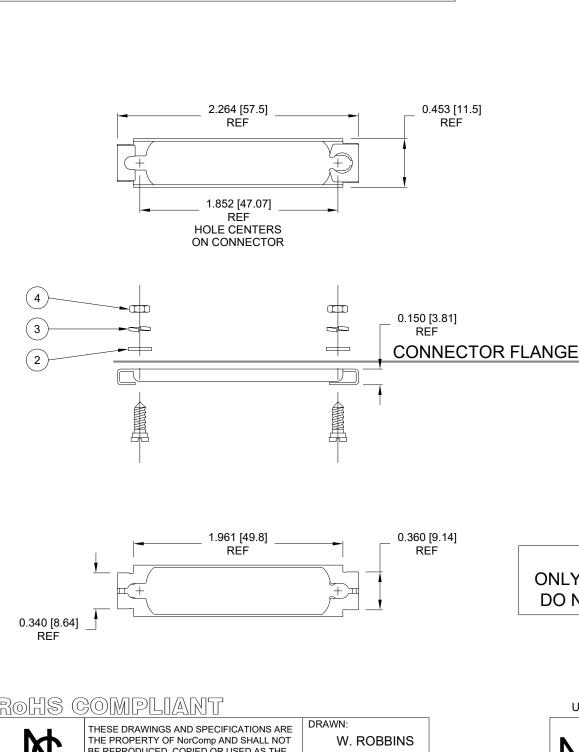

## MATERIALS AND FINISH:

SLIDE LOCK BAR: STAINLESS STEEL STEEL, NICKEL PLATED MOUNTING SCREW: FLAT WASHER: STEEL, NICKEL PLATED LOCK WASHER: STEEL, NICKEL PLATED #4-40 NUT: STEEL, NICKEL PLATED

KIT INCLUDES:

(1X) SLIDE LOCK BAR

(2X) #4-40 MOUNTING SCREW (RECOMMENED TORQUE 5.2 in-lbs)

(2X) FLAT WASHERS

(2X) LOCK WASHERS

(2X) #4-40 NUTS (RECOMMENED TORQUE 5.2 in-lbs)

| DIMENSIONS(inch) |           |
|------------------|-----------|
| ITEM NO.         | THICKNESS |
| 2                | 0.020 REF |
| 3                | 0.031 REF |
| 4                | 0.074 REF |

For back shell assembly applications:

ONLY use the mounting screws when mounting slide lock bar DO NOT use the flat washers, lock washers, and #4-40 nuts

ROHS COMPLIANT

DESCRIPTION: 25-POS SLIDE LOCK KIT