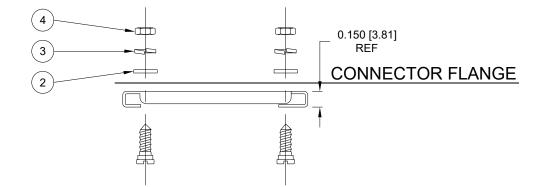

KIT INCLUDES: (1X) SLIDE LOCK BAR (2X) #4-40 MOUNTING SCREW (RECOMMENED TORQUE 5.2 in-lbs) (2X) FLAT WASHERS (2X) LOCK WASHERS (2X) #4-40 NUTS (RECOMMENED TORQUE 5.2 in-lbs)

| DIMENSIONS(inch) |           |  |  |
|------------------|-----------|--|--|
| ITEM NO.         | THICKNESS |  |  |
| 2                | 0.020 REF |  |  |
| 3                | 0.031 REF |  |  |
| 4                | 0.074 REF |  |  |

For back shell assembly applications: ONLY use the mounting screws when mounting slide lock bar DO NOT use the flat washers, lock washers, and #4-40 nuts

| RoHS C | OMPLIANT                                                                                                                                                                                                |                                             | UNIT |
|--------|---------------------------------------------------------------------------------------------------------------------------------------------------------------------------------------------------------|---------------------------------------------|------|
|        | THESE DRAWINGS AND SPECIFICATIONS ARE<br>THE PROPERTY OF NorComp AND SHALL NOT<br>BE REPRODUCED, COPIED OR USED AS THE<br>BASIS FOR THE MANUFACTURE OR SALE OF<br>APPARATUS WITHOUT WRITTEN PERMISSION. | DRAWN:<br>W. ROBBINS<br>DATE:<br>12/05/2005 | Nc   |