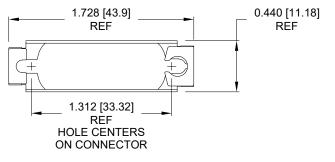

## MATERIALS AND FINISH:

| SLIDE LOCK BAR: | STAINLESS STEEL      |
|-----------------|----------------------|
| MOUNTING SCREW: | STEEL, NICKEL PLATED |
| FLAT WASHER:    | STEEL, NICKEL PLATED |
| LOCK WASHER:    | STEEL, NICKEL PLATED |
| #4-40 NUT:      | STEEL, NICKEL PLATED |

KIT INCLUDES: (1X) SLIDE LOCK BAR (2X) #4-40 MOUNTING SCREW (RECOMMENED TORQUE 5.2 in-lbs) (2X) FLAT WASHERS (2X) LOCK WASHERS (2X) #4-40 NUTS (RECOMMENED TORQUE 5.2 in-lbs)

| DIMENSIONS(inch) |           |  |  |
|------------------|-----------|--|--|
| ITEM NO.         | THICKNESS |  |  |
| 2                | 0.020 REF |  |  |
| 3                | 0.031 REF |  |  |
| 4                | 0.074 REF |  |  |