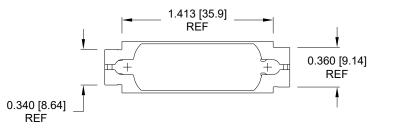

## MATERIALS AND FINISH:

| SLIDE LOCK BAR: | STAINLESS STEEL      |
|-----------------|----------------------|
| MOUNTING SCREW: | STEEL, NICKEL PLATED |
| FLAT WASHER:    | STEEL, NICKEL PLATED |
| LOCK WASHER:    | STEEL, NICKEL PLATED |
| #4-40 NUT:      | STEEL, NICKEL PLATED |

KIT INCLUDES: (1X) SLIDE LOCK BAR (2X) #4-40 MOUNTING SCREW (RECOMMENED TORQUE 5.2 in-lbs) (2X) FLAT WASHERS (2X) LOCK WASHERS (2X) #4-40 NUTS (RECOMMENED TORQUE 5.2 in-lbs)

| DIMENSIONS(inch) |           |  |  |
|------------------|-----------|--|--|
| ITEM NO.         | THICKNESS |  |  |
| 2                | 0.020 REF |  |  |
| 3                | 0.031 REF |  |  |
| 4                | 0.074 REF |  |  |