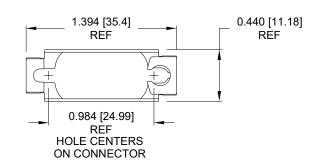

## MATERIALS AND FINISH:

SLIDE LOCK BAR: STAINLESS STEEL
MOUNTING SCREW: STEEL, NICKEL PLATED
FLAT WASHER: STEEL, NICKEL PLATED
LOCK WASHER: STEEL, NICKEL PLATED
#4-40 NUT: STEEL, NICKEL PLATED

KIT INCLUDES:

(1X) SLIDE LOCK BAR

(2X) #4-40 MOUNTING SCREW (RECOMMENED TORQUE 5.2 in-lbs)

(2X) FLAT WASHERS

(2X) LOCK WASHERS

(2X) #4-40 NUTS (RECOMMENED TORQUE 5.2 in-lbs)

| DIMENSIONS(inch) |           |  |
|------------------|-----------|--|
| ITEM NO.         | THICKNESS |  |
| 2                | 0.020 REF |  |
| 3                | 0.031 REF |  |
| 4                | 0.074 REF |  |