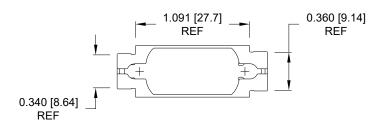

## MATERIALS AND FINISH:

SLIDE LOCK BAR: STAINLESS STEEL
MOUNTING SCREW: STEEL, NICKEL PLATED
FLAT WASHER: STEEL, NICKEL PLATED
LOCK WASHER: STEEL, NICKEL PLATED
#4-40 NUT: STEEL, NICKEL PLATED

KIT INCLUDES:

(1X) SLIDE LOCK BAR

(2X) #4-40 MOUNTING SCREW (RECOMMENED TORQUE 5.2 in-lbs)

(2X) FLAT WASHERS

(2X) LOCK WASHERS

(2X) #4-40 NUTS (RECOMMENED TORQUE 5.2 in-lbs)

| DIMENSIONS(inch) |           |  |
|------------------|-----------|--|
| ITEM NO.         | THICKNESS |  |
| 2                | 0.020 REF |  |
| 3                | 0.031 REF |  |
| 4                | 0.074 REF |  |