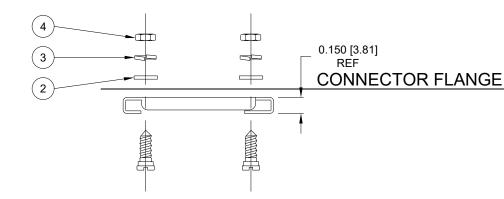

(1X) SLIDE LOCK BAR

(2X) #4-40 MOUNTING SCREW (RECOMMENED TORQUE 5.2 in-lbs)

(2X) FLAT WASHERS

(2X) LOCK WASHERS

(2X) #4-40 NUTS (RECOMMENED TORQUE 5.2 in-lbs)

| DIMENSIONS(inch) |           |  |
|------------------|-----------|--|
| ITEM NO.         | THICKNESS |  |
| 2                | 0.020 REF |  |
| 3                | 0.031 REF |  |
| 4                | 0.074 REF |  |

For back shell assembly applications:

ONLY use the mounting screws when mounting slide lock bar DO NOT use the flat washers, lock washers, and #4-40 nuts

ROHS COMPLIANT

风

THESE DRAWINGS AND SPECIFICATIONS ARE THE PROPERTY OF NorComp AND SHALL NOT BE REPRODUCED, COPIED OR USED AS THE BASIS FOR THE MANUFACTURE OR SALE OF APPARATUS WITHOUT WRITTEN PERMISSION