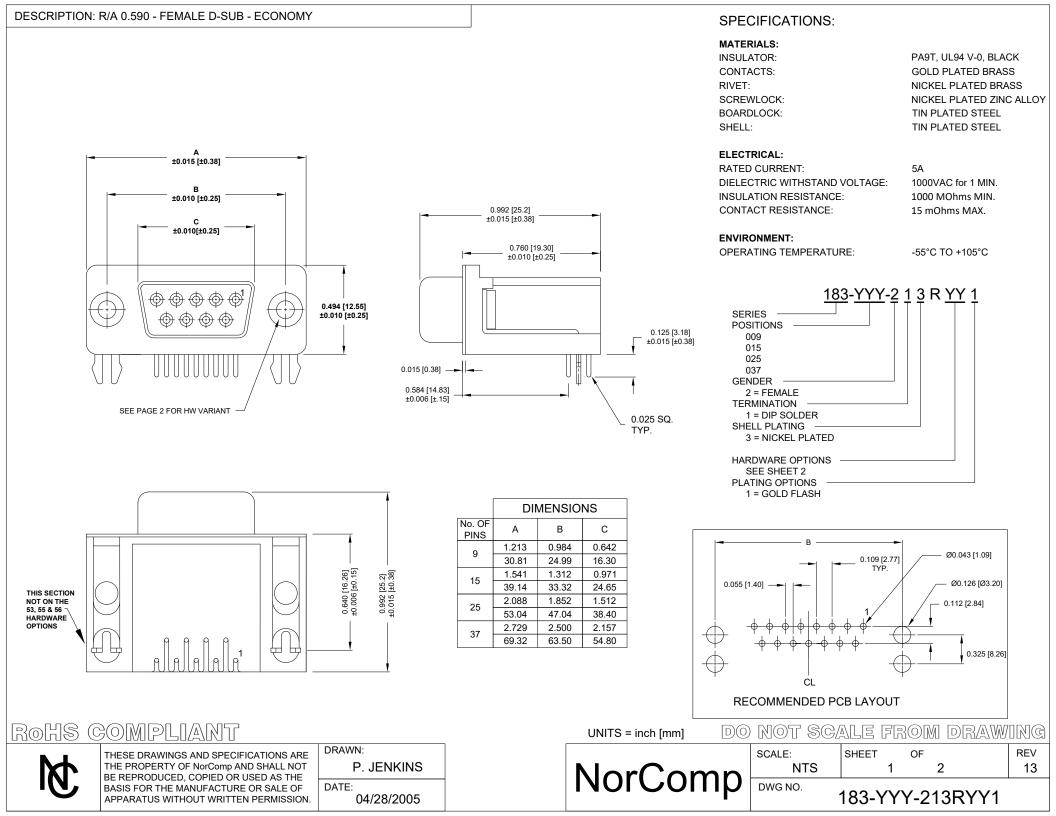

|                                                                                                                                                                                  |                                         | 0.141 ±0.020 —                           |             |                                            | 0.500                                      |         |         |              |             |
|----------------------------------------------------------------------------------------------------------------------------------------------------------------------------------|-----------------------------------------|------------------------------------------|-------------|--------------------------------------------|--------------------------------------------|---------|