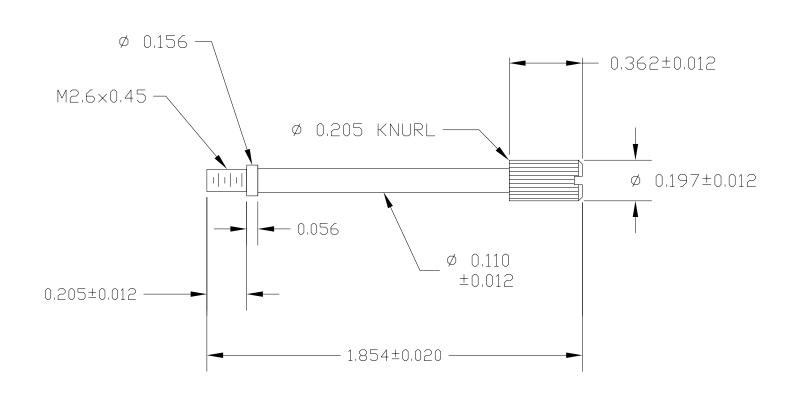

DESCRIPTION: M2.6 THUMBSCREW FOR BACKSHELL SERIES LISTED BELOW

MATERIAL: STEEL

FINISH: COMMERCIAL ZINC PLATING

FOR USE IN SERIES\*\* #'S: 952, 970, 971\*, 972

\*FOR 971, CAN ONLY BE USED TO REPLACE (1) SCREW DUE TO INTERFERENCE