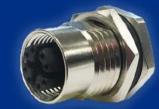

## **■M** SERIES M12 X-CODE CIRCULARS

IP67/68 Performance - Industrial Gigabit Ethernet

The newly released NorComp X-Coded M SERIES Circular connectors are designed to run high speed Ethernet through a ruggedized IP68 M12 solution. The separated twisted pairs allow for the running of high speed Ethernet up to 10Gbs which is used in industrial networking applications and ruggedized applications requiring higher bandwidth.

## **FEATURES & BENEFITS**

- Superior signal integrity for high-speed Ethernet data transfers
- Handles high bandwidth files and minimizes transfer time
- Increased throughput and efficiency in high-end systems and applications
- Increased isolation against cross talk
- Reliably operates in temperatures ranging from -40° to +85 °C