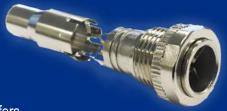

## **■M** SERIES M12 X-CODE CIRCULARS

IP67/68 Performance - Industrial Gigabit Ethernet

The newly released NorComp X-Coded M SERIES Circular connectors are designed to run high speed Ethernet through a ruggedized IP68 M12 solution. The separated twisted pairs allow for the running of high speed Ethernet up to 10Gbs which is used in industrial networking applications and ruggedized applications requiring higher bandwidth.

## **FEATURES & BENEFITS**

- Superior signal integrity for high-speed Ethernet data transfers
- Handles high bandwidth files and minimizes transfer time
- Increased throughput and efficiency in high-end systems and applications
- Increased isolation against cross talk
- Reliably operates in temperatures ranging from -40° to +85 °C